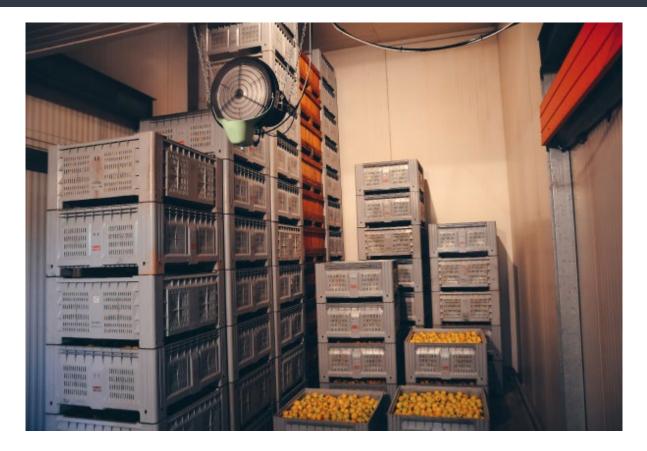

### Technical features

The UCP Fly is used to humidify in cold stores, germination chambers, fruit and vegetable storage sheds, greenhouses, fish and vegetable departments of commercial establishments.