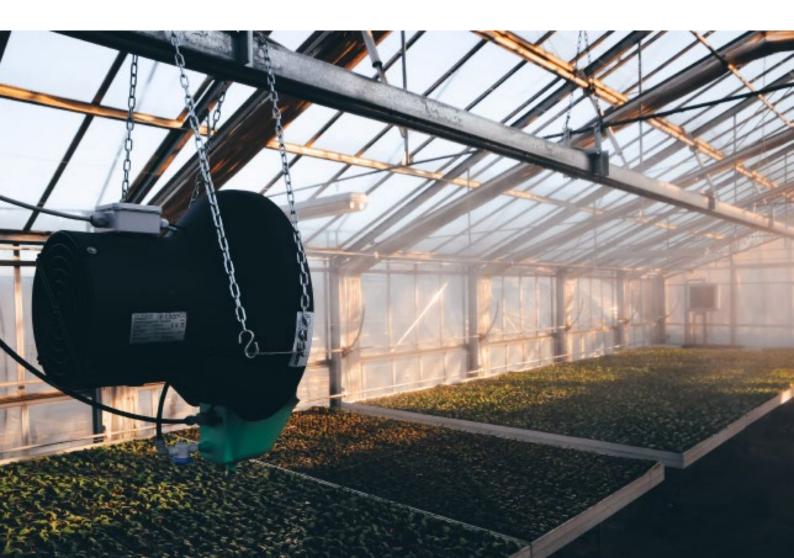

### Technical features

The UCP Fly is used to humidify in cold stores, germination chambers, fruit and vegetable storage sheds, greenhouses, fish and vegetable departments of commercial establishments.