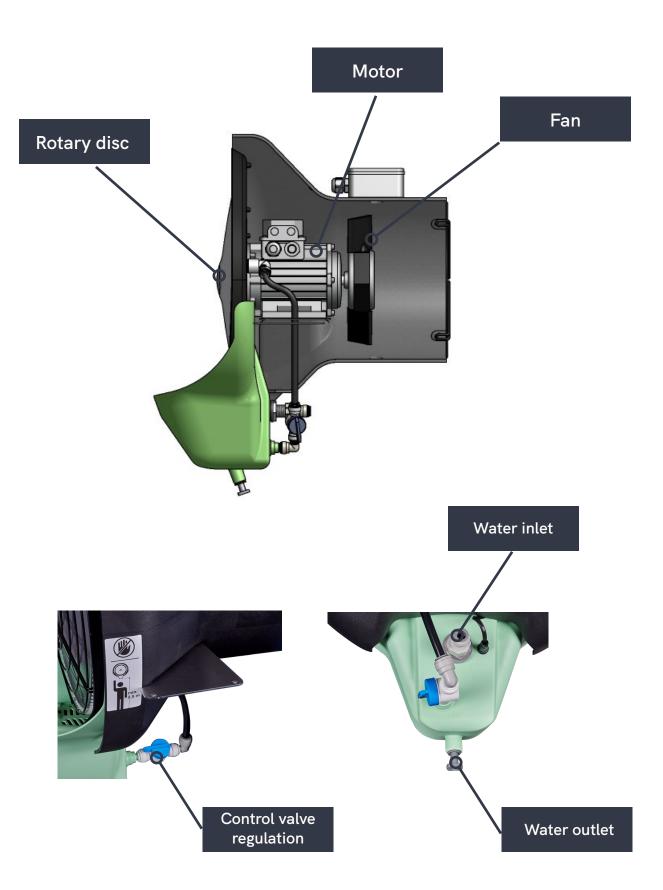

#### The compact plug & play humidifier

- Single engine
- Easy to install
- Easy maintenance

#### Humidification in versatile Plug & Play version