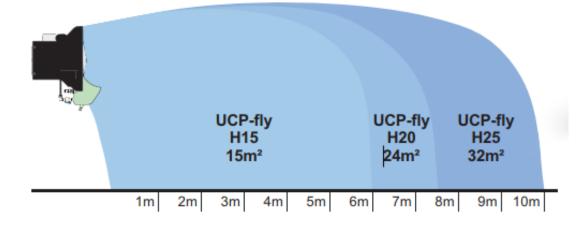

## Technical data

| Model                      |      | H15      | H20      | H25      |
|----------------------------|------|----------|----------|----------|
| Atomization capacity       | lt/h | Up to 25 | Up to 25 | Up to 25 |
| Electrical supply          |      | 1~       | 1~       | 1~       |
| Weight                     | kg   | 10       | 10       | 10       |
| Air flow                   | m³/h | 750      | 1.100    | 1.800    |
| Electrical characteristics |      |          |          |          |
| Power consumption          | W    | 320      | 340      | 380      |
| Voltage                    | V    | 230      | 230      | 230      |
| Current                    | А    | 1,8      | 1,9      | 2,0      |
| Frequency                  | Hz   | 50       | 50       | 50       |
| Degree of protection IP    |      | 55       | 55       | 55       |